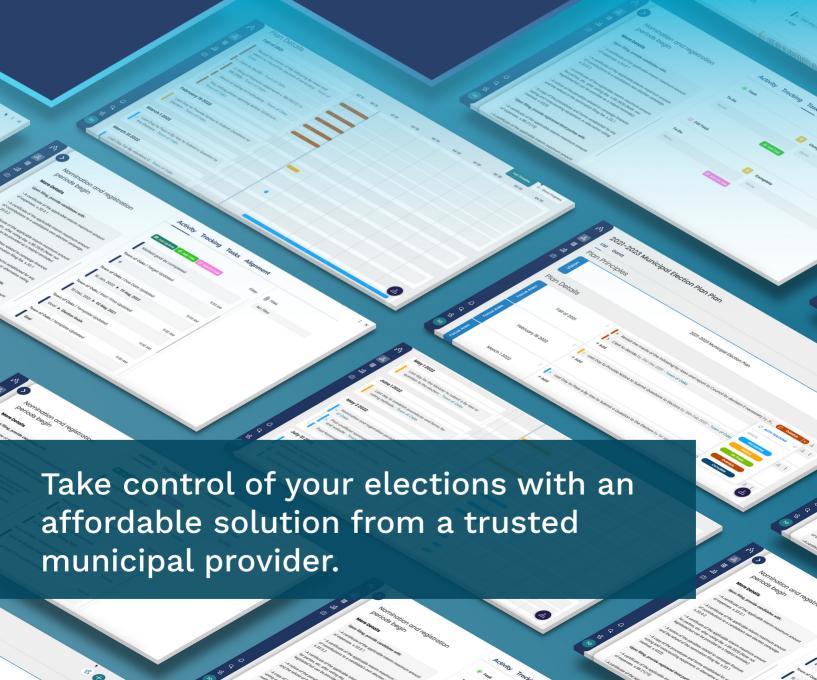

## **Elections Solved**

In today's environment, managing the entire election process has never been more challenging. Being able to adapt to constantly changing voting options and increased visibility is critical to the overall success of your elections.

Given the high cost of failure, GovernmentFrameworks.com offers a proven and trusted platform to support the entire election process. Features include:

### **Live Project Plan**

Clear visibility of the entire project plan, with simplified traceability and accountability